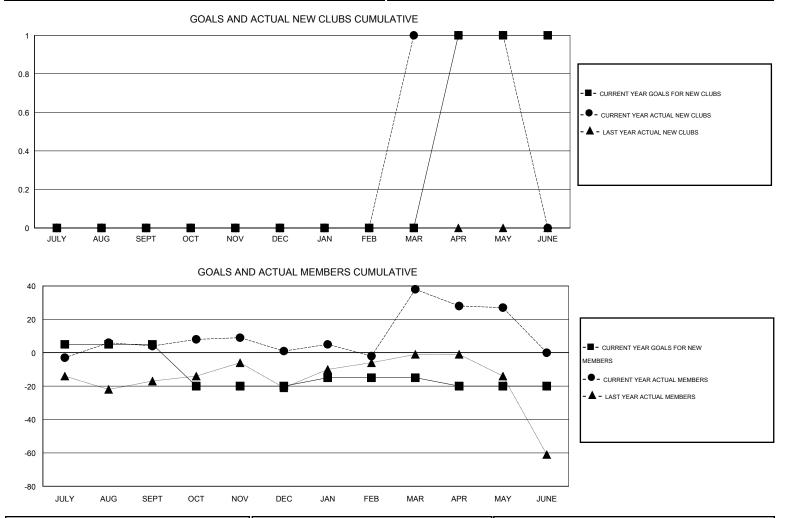

## LOCATION NEW YORK

GMT CA 1

|               |                  | Clubs            |                  |                  | Members               |                    |                                     |                    |                  |  |
|---------------|------------------|------------------|------------------|------------------|-----------------------|--------------------|-------------------------------------|--------------------|------------------|--|
|               | RESUL            | TS FOR 2015-2016 | i                |                  | RESULTS FOR 2015-2016 |                    |                                     |                    |                  |  |
| QUARTER       | NEW CLUB<br>GOAL | NEW CLUBS        | DROPPED<br>CLUBS | NET<br>GAIN/LOSS | QUARTER               | NEW MEMBER<br>GOAL | CHARTER AND<br>NEW MEMBERS<br>ADDED | DROPPED<br>MEMBERS | NET<br>GAIN/LOSS |  |
| JULY/AUG/SEPT | 0                | 0                | 0                | 0                | JULY/AUG/SEPT         | 5                  | 51                                  | 47                 | 4                |  |
| OCT/NOV/DEC   | 0                | 0                | 0                | 0                | OCT/NOV/DEC           | -25                | 20                                  | 23                 | -3               |  |
| JAN/FEB/MAR   | 0                | 1                | 0                | 1                | JAN/FEB/MAR           | 5                  | 61                                  | 24                 | 37               |  |
| APR/MAY/JUNE  | 1                | 0                | 0                | 0                | APR/MAY/JUNE          | -5                 | 19                                  | 30                 | -11              |  |